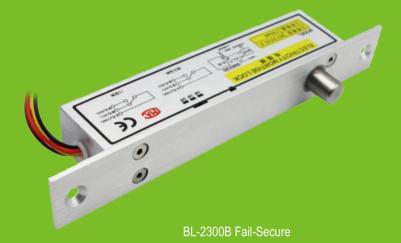

## Narrow Electric bolt lock with 5wires (fail-secure)

## **Product Description**

Autolock Time Delay: 0,3,6,9sec. Door statue signal output contact(NC.COM) Double protection for loading current

## Specifications

| BL-2300 Fail-safe | Power off, door is closed | Voltage         | DC12V |
|-------------------|---------------------------|-----------------|-------|
| Material          | Stainless Steel           | Start Current   | 960mA |
| Holding force     | 1000kg                    | Standby Current | 180mA |